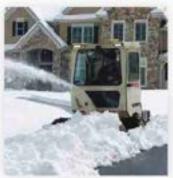

# LITTLE BULLY" DOZER BLADES

These durable 48- and 60-inch blades are highly efficient at moving snow. Three styles are available. Operator's seating position directly above the drive wheels enhances traction in deep, heavy snows.