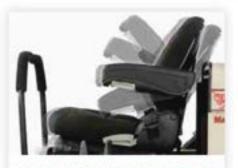

#### OPTIONS FOR COMFORT AND PRODUCTIVITY

WINTER CAB Fully-enclosed Winter Cab features all-metal frame, sides and doors that seal out wind and moisture. Features include tempered-glass windows, front and rear LED lights and an electric windshield

wiper for enhanced visibility.

Requires counterweight.