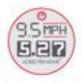

Optional four-spindle dedicated rear-discharge decks evenly distribute clippings out back for a smooth cut and no windrowing to provide the quality cut you expect.

> Mowing speeds up to 9.5 MPH and 5.27 acres/hr. based on 61" cutting width" For more details visit: grasshappermower.com/oures