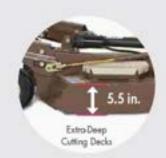

Only five Access-Eze™ lubrication points cut maintenance time up to 80%.

5.5-inch deep DuraMax® decks with anviledged design for exceptional durability easily convert from wide-pattern side discharge to optional mulching or vacuum collection. The QuikAjust™ DropPin™ Height Adjustment makes cutting height change fast and simple.