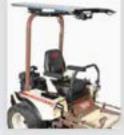

# 200 SERIES AIR-COOLED MIDMOUNT™

## Reliable economy in a compact package

747cc, 2-cylinder Kohler Command Pro OHV gasoline engine Reliable economy delivers a quality cut and powerful, air-cooled performance in a compact package ideal for tight-quarters mowing. Enjoy the maneuverability of a walk-behind without the fatigue, to mow longer and deliver quality results. The horizontal crankshaft configuration adds performance life to the engine.

Design-matched G<sup>2</sup> hydrostatic transmissions with CoolFan™ hydrostatic pump cooling system and 7 micron absolute filter partnered with wheel motors create a fully hydraulic system for smooth, responsive steering and less maintenance with 1,000-hour fluid change intervals.

Only five Access-Eze™ lubrication points cut maintenance time up to 80%.

5.5-inch deep DuraMax® decks with anviledged design for exceptional durability easily convert from wide-pattern side discharge to optional mulching or vacuum collection. The QuikAjust™ DropPin™ Height Adjustment makes cutting height change fast and simple.

Deep-cushioned Premium Comfort Seat featuring CoolTemp Cordurate and coil-spring suspension provides all-day comfort. Electronic fuel gauge/ hour meter on the console is standard.

A higher horsepower combined with a compact wheelbase provides a great power-to-size ratio.

ComfortReach<sup>10</sup> provides 2 inches of adjustment at the base of the lever for a custom steering fit. No tools required.

The 12.0 gal/45.4 L single-fill fuel tank lowers the center of gravity, providing more traction and stability for an enhanced ride. The standard bumper protects the rear of the mower while preserving easy access and removal of the service shield.