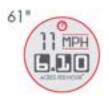

Optional four-spindle dedicated rear-discharge decks evenly distribute clippings out back for a smooth cut and no windrowing to provide the quality cut you expect.

> Mowing speeds up to 9.5 MPH and 5.27 acres/hr. based on 61" cutting width" For more details visit: grasshappermower.com/oures