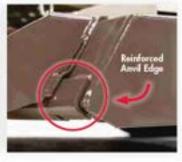

Only five Access-Eze™ lubrication points cut maintenance time up to 80%.

5.5-inch deep DuraMax® decks with anviledged design for exceptional durability easily convert from wide-pattern side discharge to optional mulching or vacuum collection. The QuikAjust™ DropPin™ Height Adjustment makes cutting height change fast and simple.