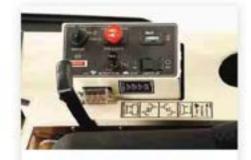

### SNOW PERFORMANCE PACKAGE

Includes a steering lever-mounted joystick that lifts and lowers the snowthrower and rotates the chute 180° from the operator's seat, or angles or lifts rotary brooms or dozer blades with ease.