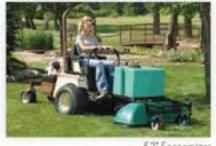

## Reliable economy in a compact package

747cc, 2-cylinder Kohler Command Pro OHV gasoline engine Reliable economy delivers a quality cut and powerful, air-cooled performance in a compact package ideal for tight-quarters mowing. Enjoy the maneuverability of a walk-behind without the fatigue, to mow longer and deliver quality results. The horizontal crankshaft configuration adds performance life to the engine.

Design-matched G<sup>2</sup> hydrostatic transmissions with CoolFan™ hydrostatic pump cooling system and 7 micron absolute filter partnered with wheel motors create a fully hydraulic system for smooth, responsive steering and less maintenance with 1,000-hour fluid change intervals.

Only five Access-Eze™ lubrication points cut maintenance time up to 80%.

5.5-inch deep DuraMax® decks with anviledged design for exceptional durability easily convert from wide-pattern side discharge to optional mulching or vacuum collection. The QuikAjust™ DropPin™ Height Adjustment makes cutting height change fast and simple.

Deep-cushioned Premium Comfort Seat featuring CoolTemp Cordurate and coil-spring suspension provides all-day comfort. Electronic fuel gauge/ hour meter on the console is standard.

A higher horsepower combined with a compact wheelbase provides a great power-to-size ratio.

ComfortReach<sup>10</sup> provides 2 inches of adjustment at the base of the lever for a custom steering fit. No tools required.

The 12.0 gal/45.4 L single-fill fuel tank lowers the center of gravity, providing more traction and stability for an enhanced ride. The standard bumper protects the rear of the mower while preserving easy access and removal of the service shield.