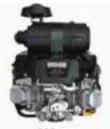

## Reliable economy in a compact package

747cc, 2-cylinder Kohler Command Pro OHV gasoline engine Reliable economy delivers a quality cut and powerful, air-cooled performance in a compact package ideal for tight-quarters mowing. Enjoy the maneuverability of a walk-behind without the fatigue, to mow longer and deliver quality results. The horizontal crankshaft configuration adds performance life to the engine.

Design-matched G<sup>2</sup> hydrostatic transmissions with CoolFan™ hydrostatic pump cooling system and 7 micron absolute filter partnered with wheel motors create a fully hydraulic system for smooth, responsive steering and less maintenance with 1,000-hour fluid change intervals.