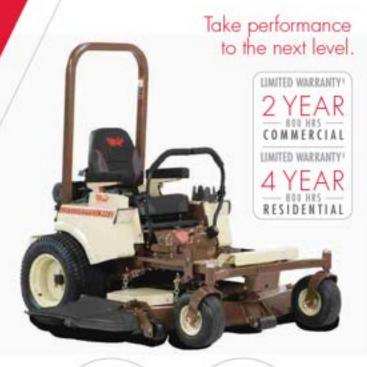

## Reliable economy in a compact package

747cc, 2-cylinder Kohler Command Pro OHV gasoline engine Reliable economy delivers a quality cut and powerful, air-cooled performance in a compact package ideal for tight-quarters mowing. Enjoy the maneuverability of a walk-behind without the fatigue, to mow longer and deliver quality results. The horizontal crankshaft configuration adds performance life to the engine.

Deep-cushioned Premium Comfort Seat featuring CoolTemp Cordurate and coil-spring suspension provides all-day comfort. Electronic fuel gauge/ hour meter on the console is standard.

A higher horsepower combined with a compact wheelbase provides a great power-to-size ratio.

ComfortReach<sup>10</sup> provides 2 inches of adjustment at the base of the lever for a custom steering fit. No tools required.

The 12.0 gal/45.4 L single-fill fuel tank lowers the center of gravity, providing more traction and stability for an enhanced ride. The standard bumper protects the rear of the mower while preserving easy access and removal of the service shield.