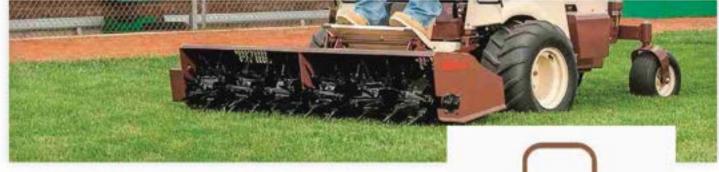

# LITTLE BULLY" DOZER BLADES

These durable 48- and 60-inch blades are highly efficient at moving snow. Three styles are available. Operator's seating position directly above the drive wheels enhances traction in deep, heavy snows.