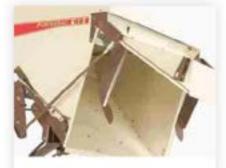

Only five Access-Eze™ lubrication points cut maintenance time up to 80%.

5.5-inch deep DuraMax® decks with anviledged design for exceptional durability easily convert from wide-pattern side discharge to optional mulching or vacuum collection. The QuikAjust™ DropPin™ Height Adjustment makes cutting height change fast and simple.