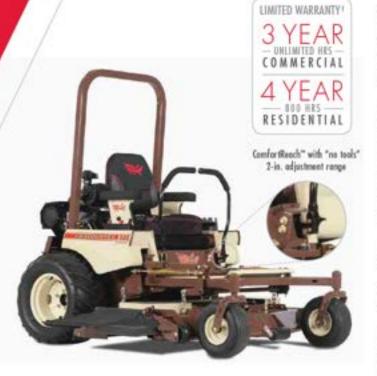

ComfortReach<sup>10</sup> provides 2 inches of adjustment at the base of the lever for a custom steering fit. No tools required.

The 12.0 gal/45.4 L single-fill fuel tank lowers the center of gravity, providing more traction and stability for an enhanced ride. The standard bumper protects the rear of the mower while preserving easy access and removal of the service shield.

Optional four-spindle dedicated rear-discharge decks evenly distribute clippings out back for a smooth cut and no windrowing to provide the quality cut you expect.

> Mowing speeds up to 9.5 MPH and 5.27 acres/hr. based on 61" cutting width" For more details visit: grasshappermower.com/oures