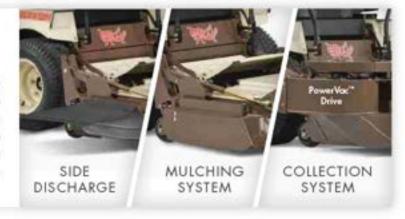

Only five Access-Eze™ lubrication points cut maintenance time up to 80%.

5.5-inch deep DuraMax® decks with anviledged design for exceptional durability easily convert from wide-pattern side discharge to optional mulching or vacuum collection. The QuikAjust™ DropPin™ Height Adjustment makes cutting height change fast and simple.