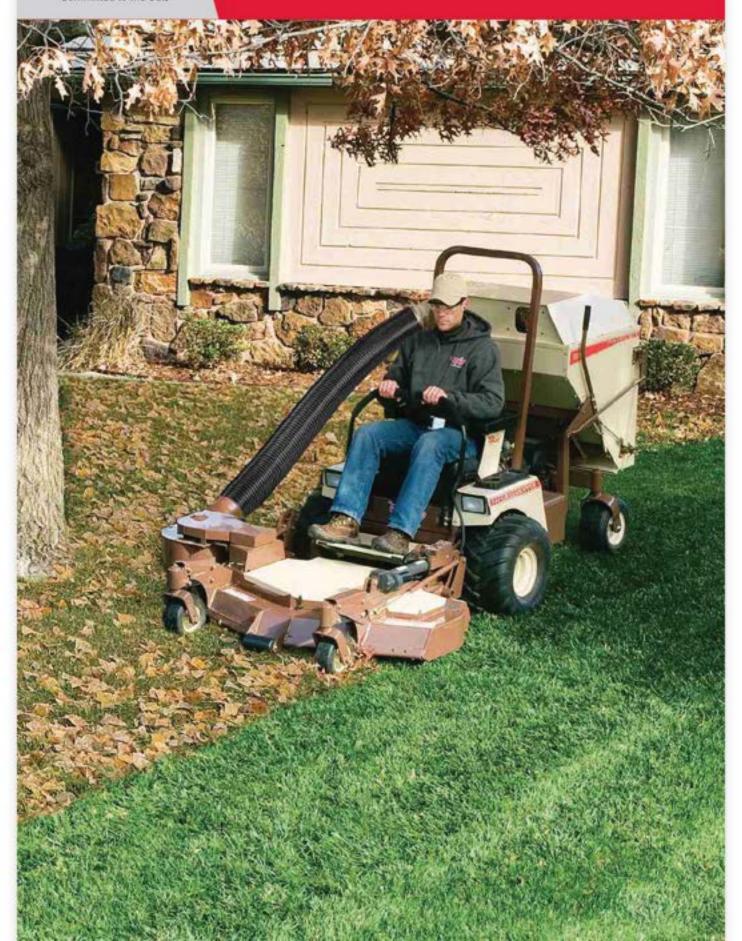

sshopper and Edge-EZE\* only four hours.

Annual cost of NOT using

Grasshopper = \$10,228. Learn more at grasshopper mower.com/edge.

To explore our entire line of Grasshopper Commercial-Grade Implements, or find a Grasshopper dealer near you, visit grasshoppermower.com/implements.

#### CUTTING EDGE, EDGE-CUTTING.



A reversible, concave, self-sharpening, tempered blade and weighted hub assembly maintain a clean, sharp edge from sidewalk, curb or turf.



A 12-inch vertical adjustment lets you edge from street or ground level, depending on your needs.





Edge-EZE™ discharge shield allows you to blow debris off sidewalk into turf.



Reverse disc by removing one bolt to edge from the turf.



Left (trim side) mount for side- and rear-discharge decks.



## POWERVAC™ COLLECTION SYSTEM



| MODEL                                                                                                                                           | 25                       | HighLift**<br>158       | 158                     | 12HT/12F                                       | 8F/8HT                                         |
|-------------------------------------------------------------------------------------------------------------------------------------------------|--------------------------|-------------------------|-------------------------|------------------------------------------------|------------------------------------------------|
| Capacity                                                                                                                                        |