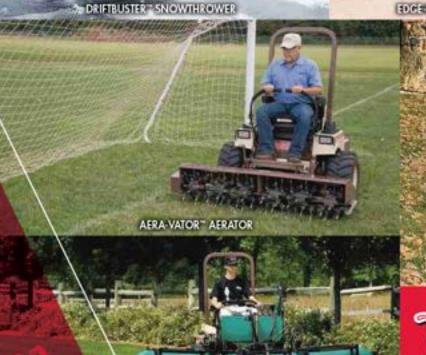

|                   |  |  |







indicator light, ignition switch, choke & push/pull P10 switch

**Work Lights** 

LED



# YEAR-ROUND PRODUCTIVITY IMPLEMENTS

PUT YOUR GRASSHOPPER TO USE THROUGHOUT THE YEAR





DRIFT-CONTROL SPRAYER

## Grasshopper QuickConverter™ Implements The Solution for All Seasons

You know grounds maintenance isn't as simple as mowing the grass. It's a job that changes with the seasons and lasts all year long. To do a consistently professional job, you need equipment that does all the tasks required with the same exceptional quality and reliability year after year.

#### All-around-the-calendar utility

That's why Grasshopper FrontMount™ Mowers are designed to be so much more than a mower. With a complete range of QuikConverter™ Implements that interchange simply and easily with the mower deck, you move from mowing, to leaf and snow removal and springtime aeration, all with one complete system.

You get all the maneuverability of Grasshopper's True ZeroTurn™ operation ap