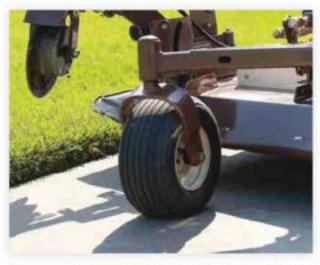

- » Foldable ROPS with seat belt
- Bar tread, low-pressure tires
- Michelin® X® Tweel® 24 x 12-12 Airless Turf Tires (61") (Pg. 38)
- Michelin<sup>®</sup> X<sup>®</sup> Tweel<sup>®</sup> 13 x 6.5-6 Airless Front Costers (Pp. 38)
- » Edge-EZE" edger (Pg. 19)
- Shielded sprayer (Pg. 19)