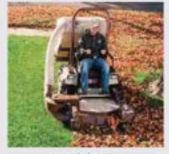

#### OPTIONS FOR COMFORT AND PRODUCTIVITY

WINTER CAB Fully-enclosed Winter Cab features all-metal frame, sides and doors that seal out wind and moisture. Features include tempered-glass windows, front and rear LED lights and an electric windshield

wiper for enhanced visibility.

Requires counterweight.