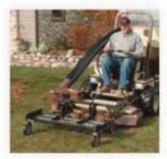

# 200 SERIES AIR-COOLED MIDMOUNT™

## Reliable economy in a compact package

747cc, 2-cylinder Kohler Command Pro OHV gasoline engine Reliable economy delivers a quality cut and powerful, air-cooled performance in a compact package ideal for tight-quarters mowing. Enjoy the maneuverability of a walk-behind without the fatigue, to mow longer and deliver quality results. The horizontal crankshaft configuration adds performance life to the engine.

Optional four-spindle dedicated rear-discharge decks evenly distribute clippings out back for a smooth cut and no windrowing to provide the quality cut you expect.

> Mowing speeds up to 9.5 MPH and 5.27 acres/hr. based on 61" cutting width" For more details visit: grasshappermower.com/oures