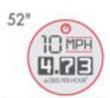

Optional four-spindle dedicated rear-discharge decks evenly distribute clippings out back for a smooth cut and no windrowing to provide the quality cut you expect.

> Mowing speeds up to 9.5 MPH and 5.27 acres/hr. based on 61" cutting width" For more details visit: grasshappermower.com/oures