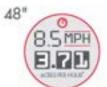

Optional four-spindle dedicated rear-discharge decks evenly distribute clippings out back for a smooth cut and no windrowing to provide the quality cut you expect.

> Mowing speeds up to 9.5 MPH and 5.27 acres/hr. based on 61" cutting width" For more details visit: grasshappermower.com/oures