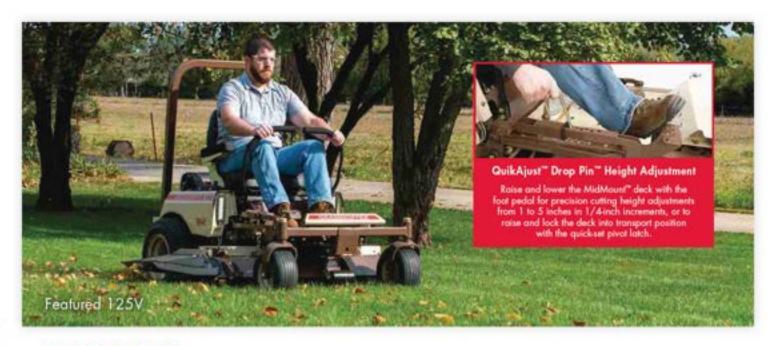

Only five Access-Eze™ lubrication points cut maintenance time up to 80%.

5.5-inch deep DuraMax® decks with anviledged design for exceptional durability easily convert from wide-pattern side discharge to optional mulching or vacuum collection. The QuikAjust™ DropPin™ Height Adjustment makes cutting height change fast and simple.