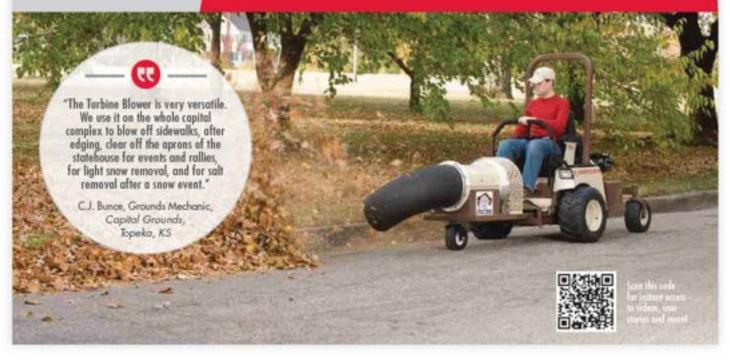

# SNOW REMOVAL IMPLEMENTS

## ORIFTBUSTER" SNOWTHROWERS

PTO-driven 48- and 60-inch snowthrowers propel snow up to 30 feet away while maintaining True ZeroTurn™ maneuverability. The discharge spout rotates a full 180 degrees for on-target placement.