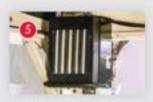

# KEEP YOUR FEET WARM

cooled power units.

Install a floor heater on liquid-cooled models and keep feet warm while working.

STAY COZY A 16,000 BTU heater is available for winter enclosures on liquid-