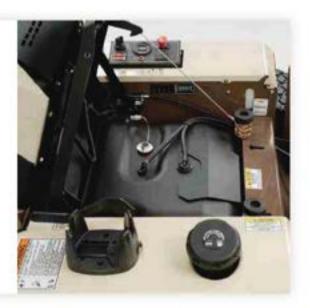

Deep-cushioned Premium Comfort Seat featuring CoolTemp Cordurate and coil-spring suspension provides all-day comfort. Electronic fuel gauge/ hour meter on the console is standard.

A higher horsepower combined with a compact wheelbase provides a great power-to-size ratio.

ComfortReach<sup>10</sup> provides 2 inches of adjustment at the base of the lever for a custom steering fit. No tools required.

The 12.0 gal/45.4 L single-fill fuel tank lowers the center of gravity, providing more traction and stability for an enhanced ride. The standard bumper protects the rear of the mower while preserving easy access and removal of the service shield.