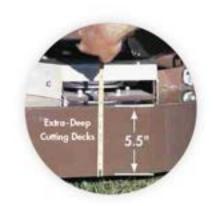

Only five Access-Eze™ lubrication points cut maintenance time up to 80%.

5.5-inch deep DuraMax® decks with anviledged design for exceptional durability easily convert from wide-pattern side discharge to optional mulching or vacuum collection. The QuikAjust™ DropPin™ Height Adjustment makes cutting height change fast and simple.