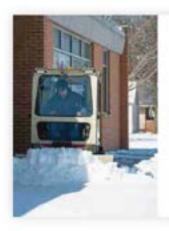

#### OPTIONS FOR COMFORT AND PRODUCTIVITY

WINTER CAB Fully-enclosed Winter Cab features all-metal frame, sides and doors that seal out wind and moisture. Features include tempered-glass windows, front and rear LED lights and an electric windshield

wiper for enhanced visibility.

Requires counterweight.