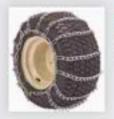

#### OPTIONAL BEACON LIGHT

Enjoy greater visibility with the addition of a yellow beacon light.

GET A GRIP Benefit from enhanced traction on icy or snow-packed surfaces with rugged fire chains. Designed for use with 20" turf fires.