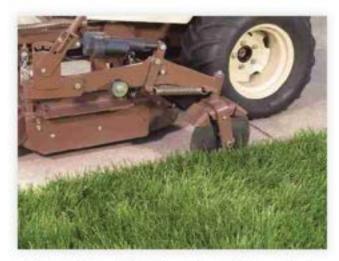

or 32 man-hours) of labor to maintain this each time. The same job takes one operator with a Grasshopper and Edge-EZE\* only four hours.

Annual cost of NOT using

Grasshopper = \$10,228. Learn more at grasshopper mower.com/edge.

To explore our entire line of Grasshopper Commercial-Grade Implements, or find a Grasshopper dealer near you, visit grasshoppermower.com/implements.

#### CUTTING EDGE, EDGE-CUTTING.



A reversible, concave, self-sharpening, tempered blade and weighted hub assembly maintain a clean, sharp edge from sidewalk, curb or turf.



A 12-inch vertical adjustment lets you edge from street or ground level, depending on your needs.





Edge-EZE™ discharge shield allows you to blow debris off sidewalk into turf.



Reverse disc by removing one bolt to edge from the turf.



Left (trim side) mount for side- and rear-discharge decks.



## POWERVAC™ COLLECTION SYSTEM



| MODEL                                                                                                                                           | 25                       | HighLift**<br>158       | 158                     | 12HT/12F                                       | 8F/8HT                                         |
|-------------------------------------------------------------------------------------------------------------------------------------------------|--------------------------|-------------------------|-------------------------|------------------------------------------------|------------------------------------------------|
| Capacity