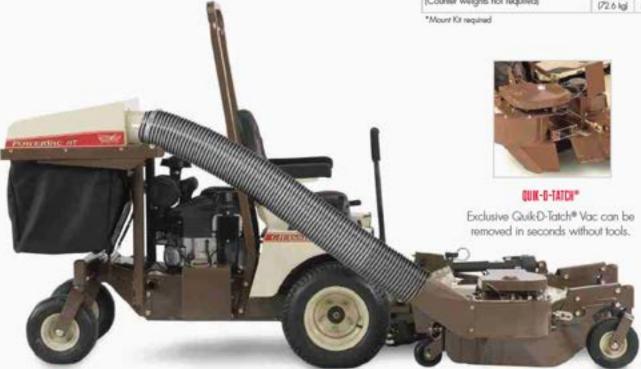

## Reliable economy in a compact package

747cc, 2-cylinder Kohler Command Pro OHV gasoline engine Reliable economy delivers a quality cut and powerful, air-cooled performance in a compact package ideal for tight-quarters mowing. Enjoy the maneuverability of a walk-behind without the fatigue, to mow longer and deliver quality results. The horizontal crankshaft configuration adds performance life to the engine.

Design-matched G<sup>2</sup> hydrostatic transmissions with CoolFan™ hydrostatic pump cooling system and 7 micron absolute filter partnered with wheel motors create a fully hydraulic system for smooth, responsive steering and less maintenance with 1,000-hour fluid change intervals.

Only five Access-Eze™ lubrication points cut maintenance time up to 80%.

5.5-inch deep DuraMax® decks with anviledged design for exceptional durability easily convert from wide-pattern side discharge to optional mulching or vacuum collection. The QuikAjust™ DropPin™ Height Adjustment makes cutting height change fast and simple.