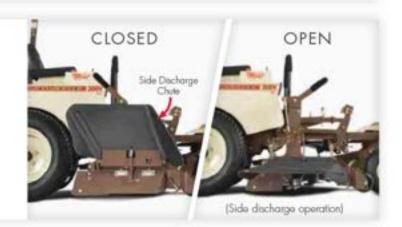

Only five Access-Eze™ lubrication points cut maintenance time up to 80%.

5.5-inch deep DuraMax® decks with anviledged design for exceptional durability easily convert from wide-pattern side discharge to optional mulching or vacuum collection. The QuikAjust™ DropPin™ Height Adjustment makes cutting height change fast and simple.