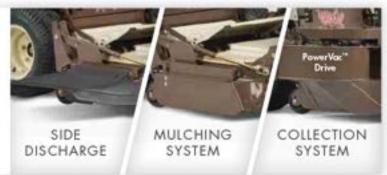

Only five Access-Eze™ lubrication points cut maintenance time up to 80%.

5.5-inch deep DuraMax® decks with anviledged design for exceptional durability easily convert from wide-pattern side discharge to optional mulching or vacuum collection. The QuikAjust™ DropPin™ Height Adjustment makes cutting height change fast and simple.