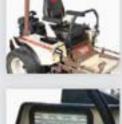

# 200 SERIES AIR-COOLED MIDMOUNT™

## Reliable economy in a compact package

747cc, 2-cylinder Kohler Command Pro OHV gasoline engine Reliable economy delivers a quality cut and powerful, air-cooled performance in a compact package ideal for tight-quarters mowing. Enjoy the maneuverability of a walk-behind without the fatigue, to mow longer and deliver quality results. The horizontal crankshaft configuration adds performance life to the engine.

Design-matched G<sup>2</sup> hydrostatic transmissions with CoolFan™ hydrostatic pump cooling system and 7 micron absolute filter partnered with wheel motors create a fully hydraulic system for smooth, responsive steering and less maintenance with 1,000-hour fluid change intervals.

Only five Access-Eze™ lubrication points cut maintenance time up to 80%.

5.5-inch deep DuraMax® decks with anviledged design for exceptional durability easily convert from wide-pattern side discharge to optional mulching or vacuum collection. The QuikAjust™ DropPin™ Height Adjustment makes cutting height change fast and simple.

Deep-cushioned Premium Comfort Seat featuring CoolTemp Cordurate and coil-spring suspension provides all-day comfort. Electronic fuel gauge/ hour meter on the console is standard.

A higher horsepower combined with a compact wheelbase provides a great power-to-size ratio.

ComfortReach<sup>10</sup> provides 2 inches of adjustment at the base of the lever for a custom steering fit. No tools required.

The 12.0 gal/45.4 L single-fill fuel tank lowers the center of gravity, providing more traction and stability for an enhanced ride. The standard bumper protects the rear of the mower while preserving easy access and removal of the service shield.