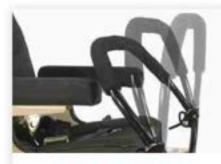

ComfortReach<sup>10</sup> provides 2 inches of adjustment at the base of the lever for a custom steering fit. No tools required.

The 12.0 gal/45.4 L single-fill fuel tank lowers the center of gravity, providing more traction and stability for an enhanced ride. The standard bumper protects the rear of the mower while preserving easy access and removal of the service shield.