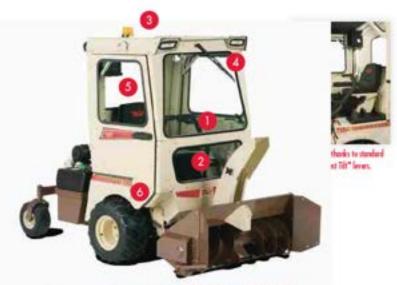

#### OPTIONS FOR COMFORT AND PRODUCTIVITY

WINTER CAB Fully-enclosed Winter Cab features all-metal frame, sides and doors that seal out wind and moisture. Features include tempered-glass windows, front and rear LED lights and an electric windshield

wiper for enhanced visibility.

Requires counterweight.

#### OPTIONAL BEACON LIGHT

Enjoy greater visibility with the addition of a yellow beacon light.

GET A GRIP Benefit from enhanced traction on icy or snow-packed surfaces with rugged fire chains. Designed for use with 20" turf fires.

### SNOW PERFORMANCE PACKAGE

Includes a steering lever-mounted joystick that lifts and lowers the snowthrower and rotates the chute 180° from the operator's seat, or angles or lifts rotary brooms or dozer blades with ease.

## PANTOGRAPH Wiper arm kit

Dual wiper arms allow the blade to cover more windshield area for enhanced visibility.