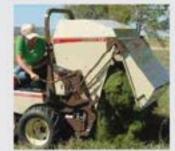

|            |            |
|                               | 200 Series "                         |           | •          |            |
| Model 16 for MidMount' mowers | 300G Series *                        | •         | •          |            |
| Model 10 for midmouth mowers  | 300 Series *                         | •         |            |            |
|                               | 400 Series "                         | •         |            | •          |
| 0                             | Callector Volume *Counterweight requ | 8 cu. ft. | 12 cs. ft. | 16 cu. ft. |
|                               |                                      |           |            |            |

del/Series

# MIDMOUNT" POWERVAC"



Model 8F Twin Bag Model 8HT (not shown) • All MidMount™ Series



Model 16
• All 200, 300 & 400 Series

## HT MODELS FEATURE HINGED METAL TOPS THAT PROP UP FOR EASY EMPTYING.

Model 8HT with twin, or 12HT with triple, 4-cubic-feet reinforced bags, capture clippings and debris. Bags slide in and out for easy emptying and are made of UV-tolerant, commercial-grade, rip- and tear-resistant fabric.



Check Compatibility charts to see which HT models fit FrontMount and MidMount mowers.

# HIGHLIFT™ 15B TAKE YOUR COLLECTION SOLUTION TO A HIGHER LEVEL.

HighLift™ 1.5B allows operators to raise and lower the collector with the flip of a switch. Infinitely variable emptying positions easily clear fences, truck beds and trailers with sidewalls and place clippings in the middle of the vehicle bed or trailer.



## HIGHLIFT" 158 (FOR 700 & 900 SERIES)



Debris Xp