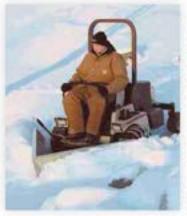

# LITTLE BULLY" DOZER BLADES

These durable 48- and 60-inch blades are highly efficient at moving snow. Three styles are available. Operator's seating position directly above the drive wheels enhances traction in deep, heavy snows.