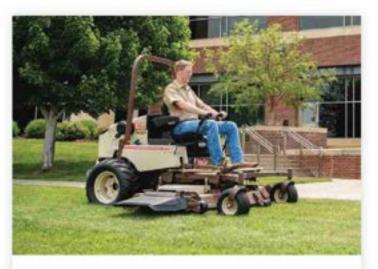

# 200 SERIES AIR-COOLED MIDMOUNT™

## Reliable economy in a compact package

747cc, 2-cylinder Kohler Command Pro OHV gasoline engine Reliable economy delivers a quality cut and powerful, air-cooled performance in a compact package ideal for tight-quarters mowing. Enjoy the maneuverability of a walk-behind without the fatigue, to mow longer and deliver quality results. The horizontal crankshaft configuration adds performance life to the engine.

Design-matched G<sup>2</sup> hydrostatic transmissions with CoolFan™ hydrostatic pump cooling system and 7 micron absolute filter partnered with wheel motors create a fully hydraulic system for smooth, responsive steering and less maintenance with 1,000-hour fluid change intervals.

Only five Access-Eze™ lubrication points cut maintenance time up to 80%.

5.5-inch deep DuraMax® decks with anviledged design for exceptional durability easily convert from wide-pattern side discharge to optional mulching or vacuum collection. The QuikAjust™ DropPin™ Height Adjustment makes cutting height change fast and simple.

Deep-cushioned Premium Comfort Seat featuring CoolTemp Cordurate and coil-spring suspension provides all-day comfort. Electronic fuel gauge/ hour meter on the console is standard.

A higher horsepower combined with a compact wheelbase provides a great power-to-size ratio.

ComfortReach<sup>10</sup> provides 2 inches of adjustment at the base of the lever for a custom steering fit. No tools required.

The 12.0 gal/45.4 L single-fill fuel tank lowers the center of gravity, providing more traction and stability for an enhanced ride. The standard bumper protects the rear of the mower while preserving easy access and removal of the service shield.

Optional four-spindle dedicated rear-discharge decks evenly distribute clippings out back for a smooth cut and no windrowing to provide the quality cut you expect.

> Mowing speeds up to 9.5 MPH and 5.27 acres/hr. based on 61" cutting width" For more details visit: grasshappermower.com/oures