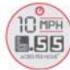

Optional four-spindle dedicated rear-discharge decks evenly distribute clippings out back for a smooth cut and no windrowing to provide the quality cut you expect.

> Mowing speeds up to 9.5 MPH and 5.27 acres/hr. based on 61" cutting width" For more details visit: grasshappermower.com/oures