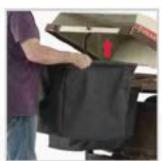

Only five Access-Eze™ lubrication points cut maintenance time up to 80%.

5.5-inch deep DuraMax® decks with anviledged design for exceptional durability easily convert from wide-pattern side discharge to optional mulching or vacuum collection. The QuikAjust™ DropPin™ Height Adjustment makes cutting height change fast and simple.