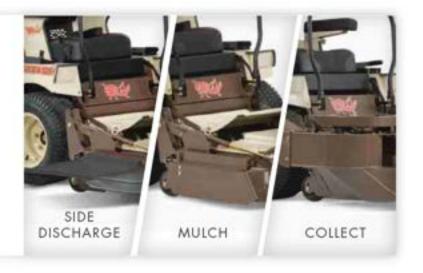

Only five Access-Eze™ lubrication points cut maintenance time up to 80%.

5.5-inch deep DuraMax® decks with anviledged design for exceptional durability easily convert from wide-pattern side discharge to optional mulching or vacuum collection. The QuikAjust™ DropPin™ Height Adjustment makes cutting height change fast and simple.