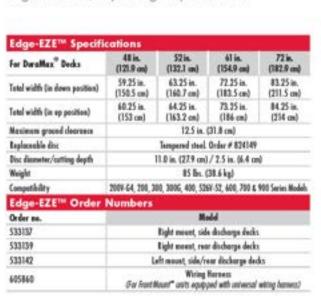

ty.



A two-mile stretch of sidewalk at a golf course equals four miles of edging. It takes two workers with hand-held edgers 16 hours each (or 32 man-hours) of labor to maintain this each time. The same job takes one operator with a Grasshopper and Edge-EZE\* only four hours.

Annual cost of NOT using

Grasshopper = \$10,228. Learn more at grasshopper mower.com/edge.

To explore our entire line of Grasshopper Commercial-Grade Implements, or find a Grasshopper dealer near you, visit grasshoppermower.com/implements.

#### CUTTING EDGE, EDGE-CUTTING.



A reversible, concave, self-sharpening, tempered blade and weighted hub assembly maintain a clean, sharp edge from sidewalk, curb or turf.



A 12-inch vertical adjustment lets you edge from street or ground level, depending on your needs.





Edge-EZE™ discharge shield allows you to blow debris off sidewalk into turf.



Reverse disc by removing one bolt to edge from the turf.



Left (trim side) mount for side- and rear-discharge decks.



## POWERVAC™ COLLECTION SYSTEM



| MODEL                                                                                                                                           | 25                       | HighLift**<br>158       | 158                     | 12HT/12F                                       | 8F/8HT                                         |
|-------------------------------------------------------------------------------------------------------------------------------------------------|--------------------------|-------------------------|-------------------------|---------