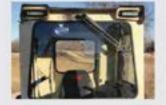

#### OPTIONS FOR COMFORT AND PRODUCTIVITY

WINTER CAB Fully-enclosed Winter Cab features all-metal frame, sides and doors that seal out wind and moisture. Features include tempered-glass windows, front and rear LED lights and an electric windshield

wiper for enhanced visibility.

Requires counterweight.