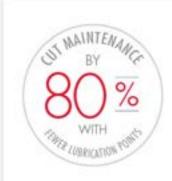

Only five Access-Eze™ lubrication points cut maintenance time up to 80%.

5.5-inch deep DuraMax® decks with anviledged design for exceptional durability easily convert from wide-pattern side discharge to optional mulching or vacuum collection. The QuikAjust™ DropPin™ Height Adjustment makes cutting height change fast and simple.