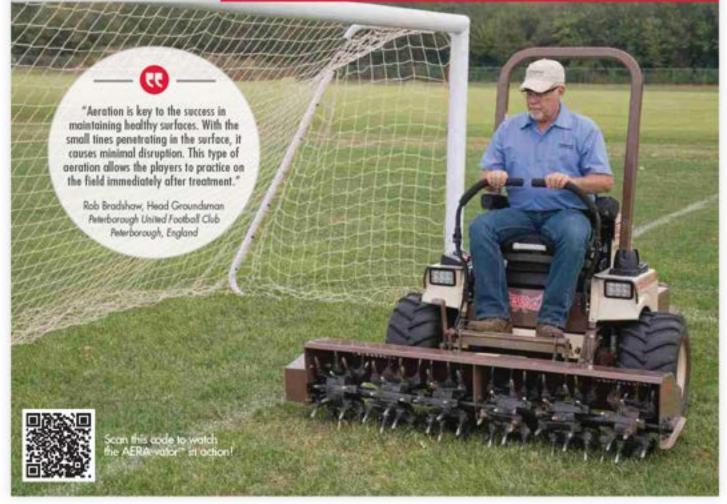

ittle Bully™ V-Plow         |        |
| Driftbuster™ Snowthrower     |        |
| Winter Enclosure             |        |
| Warranty/Compatibility       | 22     |
| Counterweights Chart         |        |



"We use Grasshopper mowers specifically because of the versatility we get with all the implements. One mower does lots of things, so our equipment doesn't sit idle months at a time. We're mowing, edging, renovating, sweeping, irrigating, installing landscapes during the warmer months, and then clearing snow in winter. With Grasshopper, we don't have to buy more pieces of expensive equipment to suit specific purposes when one mower can serve multiple purposes."

Larry Bauman, Grounds Maintenance Supervisor Aims Community College, Greeley, CO



## AERA-VATOR\* CORELESS TURF AERATION



#### YOUR AERATION PRODUCTION SOLUTION

A Grasshopper FrontMount™ power unit, equipped with a PTO-driven AERA-vator™, will loosen compacted soil in 1/4 the time and with 1/4 the labor it takes with walk-behind gerators.

- Opens the soil to enable water absorption into the soil and reducing run-off.
- Aeration opens up the soil at all levels of the turf's root zone, increasing water absorption up to four times compared to compacted turf areas and helps keep grass greener in drought areas.
- Creates more resilient playing field surfaces by loosening subsurface soil.
   Turf is ready to use immediately after treatment with no cores to clean up.
- Preserves delicate grass roots and stimulates future growth, and improves seed germination with better seed-to-soil contact when overseeding.
- R