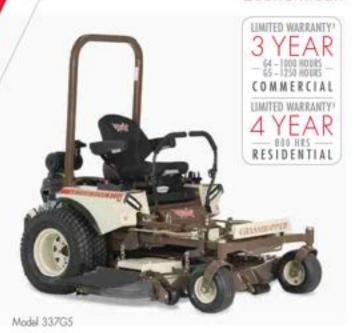

# 200 SERIES AIR-COOLED MIDMOUNT™

## Reliable economy in a compact package

747cc, 2-cylinder Kohler Command Pro OHV gasoline engine Reliable economy delivers a quality cut and powerful, air-cooled performance in a compact package ideal for tight-quarters mowing. Enjoy the maneuverability of a walk-behind without the fatigue, to mow longer and deliver quality results. The horizontal crankshaft configuration adds performance life to the engine.

Design-matched G<sup>2</sup> hydrostatic transmissions with CoolFan™ hydrostatic pump cooling system and 7 micron absolute filter partnered with wheel motors create a fully hydraulic system for smooth, responsive steering and less maintenance with 1,000-hour fluid change intervals.

Only five Access-Eze™ lubrication points cut maintenance time up to 80%.

5.5-inch deep DuraMax® decks with anviledged design for exceptional durability easily convert from wide-pattern side discharge to optional mulching or vacuum collection. The QuikAjust™ DropPin™ Height Adjustment makes cutting height change fast and simple.

Deep-cushioned Premium Comfort Seat featuring CoolTemp Cordurate and coil-spring suspension provides all-day comfort. Electronic fuel gauge/ hour meter on the console is standard.

A higher horsepower combined with a compact wheelbase provides a great power-to-size ratio.

ComfortReach<sup>10</sup> provides 2 inches of adjustment at the base of the lever for a custom steering fit. No tools required.

The 12.0 gal/45.4 L single-fill fuel tank lowers the center of gravity, providing more traction and stability for an enhanced ride. The standard bumper protects the rear of the mower while preserving easy access and removal of the service shield.

Optional four-spindle dedicated rear-discharge decks evenly distribute clippings out back for a smooth cut and no windrowing to provide the quality cut you expect.

> Mowing speeds up to 9.5 MPH and 5.27 acres/hr. based on 61" cutting width" For more details visit: grasshappermower.com/oures