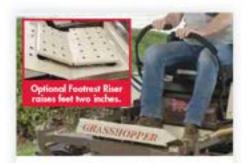

ComfortReach<sup>10</sup> provides 2 inches of adjustment at the base of the lever for a custom steering fit. No tools required.

The 12.0 gal/45.4 L single-fill fuel tank lowers the center of gravity, providing more traction and stability for an enhanced ride. The standard bumper protects the rear of the mower while preserving easy access and removal of the service shield.