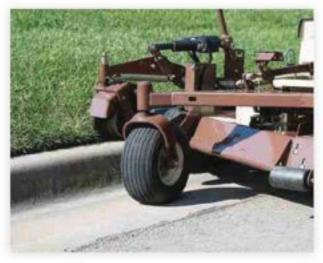

- » Foldable ROPS with seat belt
- Bar tread, low-pressure tires
- Michelin® X® Tweel® 24 x 12-12 Airless Turf Tires (61") (Pg. 38)
- Michelin<sup>®</sup> X<sup>®</sup> Tweel<sup>®</sup> 13 x 6.5-6 Airless Front Costers (Pp. 38)
- » Edge-EZE" edger (Pg. 19)
- Shielded sprayer (Pg. 19)