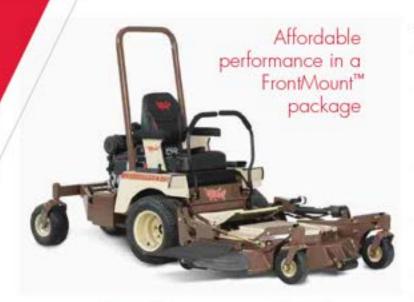

## Reliable economy in a compact package

747cc, 2-cylinder Kohler Command Pro OHV gasoline engine Reliable economy delivers a quality cut and powerful, air-cooled performance in a compact package ideal for tight-quarters mowing. Enjoy the maneuverability of a walk-behind without the fatigue, to mow longer and deliver quality results. The horizontal crankshaft configuration adds performance life to the engine.

Design-matched G<sup>2</sup> hydrostatic transmissions with CoolFan™ hydrostatic pump cooling system and 7 micron absolute filter partnered with wheel motors create a fully hydraulic system for smooth, responsive steering and less maintenance with 1,000-hour fluid change intervals.

Only five Access-Eze™ lubrication points cut maintenance time up to 80%.

5.5-inch deep DuraMax® decks with anviledged design for exceptional durability easily convert from wide-pattern side discharge to optional mulching or vacuum collection. The QuikAjust™ DropPin™ Height Adjustment makes cutting height change fast and simple.