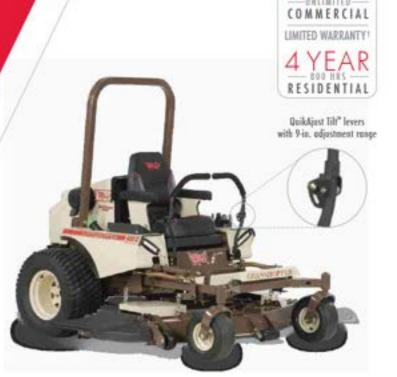

ComfortReach<sup>10</sup> provides 2 inches of adjustment at the base of the lever for a custom steering fit. No tools required.

The 12.0 gal/45.4 L single-fill fuel tank lowers the center of gravity, providing more traction and stability for an enhanced ride. The standard bumper protects the rear of the mower while preserving easy access and removal of the service shield.