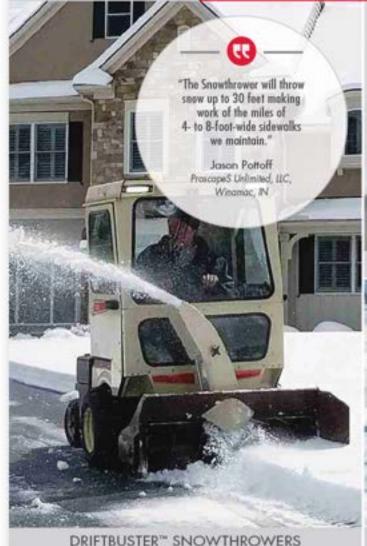

## ORIFTBUSTER" SNOWTHROWERS

PTO-driven 48- and 60-inch snowthrowers propel snow up to 30 feet away while maintaining True ZeroTurn™ maneuverability. The discharge spout rotates a full 180 degrees for on-target placement.