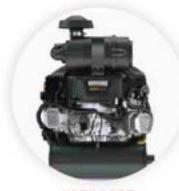

## Reliable economy in a compact package

747cc, 2-cylinder Kohler Command Pro OHV gasoline engine Reliable economy delivers a quality cut and powerful, air-cooled performance in a compact package ideal for tight-quarters mowing. Enjoy the maneuverability of a walk-behind without the fatigue, to mow longer and deliver quality results. The horizontal crankshaft configuration adds performance life to the engine.