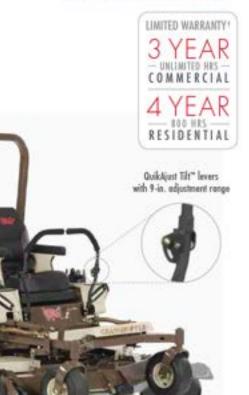

- » DuraFlex'\* suspension forks (Pg. 10)
- 16 LED work lights (Pp. 38)
- Taller steering levers
- QuikAjust Tilt\* steering levers with "no tools" 9-inch comfort range (Pg. 5)
- Big Boy wide-seat conversion kit
- > Premier suspension seat (Pg. 5)
- Adjustable cup holder