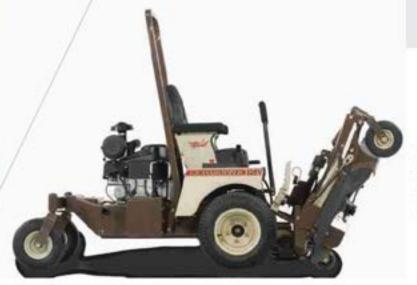

## Reliable economy in a compact package

747cc, 2-cylinder Kohler Command Pro OHV gasoline engine Reliable economy delivers a quality cut and powerful, air-cooled performance in a compact package ideal for tight-quarters mowing. Enjoy the maneuverability of a walk-behind without the fatigue, to mow longer and deliver quality results. The horizontal crankshaft configuration adds performance life to the engine.

ComfortReach<sup>10</sup> provides 2 inches of adjustment at the base of the lever for a custom steering fit. No tools required.

The 12.0 gal/45.4 L single-fill fuel tank lowers the center of gravity, providing more traction and stability for an enhanced ride. The standard bumper protects the rear of the mower while preserving easy access and removal of the service shield.