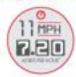

Optional four-spindle dedicated rear-discharge decks evenly distribute clippings out back for a smooth cut and no windrowing to provide the quality cut you expect.

> Mowing speeds up to 9.5 MPH and 5.27 acres/hr. based on 61" cutting width" For more details visit: grasshappermower.com/oures