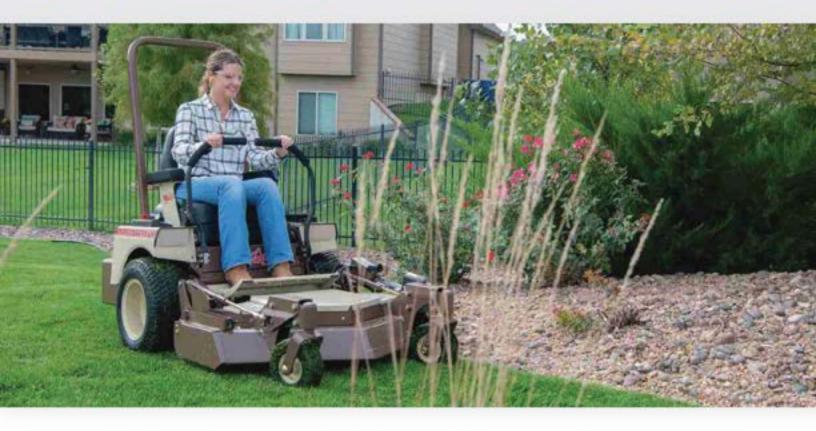

## Reliable economy in a compact package

747cc, 2-cylinder Kohler Command Pro OHV gasoline engine Reliable economy delivers a quality cut and powerful, air-cooled performance in a compact package ideal for tight-quarters mowing. Enjoy the maneuverability of a walk-behind without the fatigue, to mow longer and deliver quality results. The horizontal crankshaft configuration adds performance life to the engine.

Deep-cushioned Premium Comfort Seat featuring CoolTemp Cordurate and coil-spring suspension provides all-day comfort. Electronic fuel gauge/ hour meter on the console is standard.

A higher horsepower combined with a compact wheelbase provides a great power-to-size ratio.