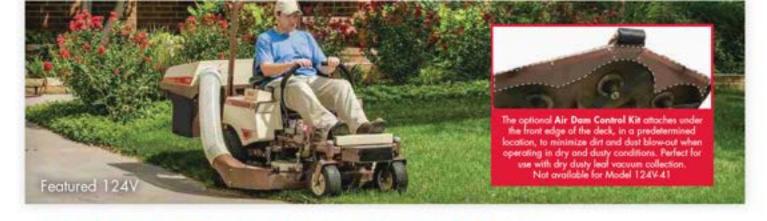

- Muminum or Vinyl Sunshede Canopy (Pa. 38)
- > Yellow beacon light (7s. 21)
- \* Side discharge control kit (Py. 8)
- Air Dam kit for dry, dusty conditions. (Pa. 17)