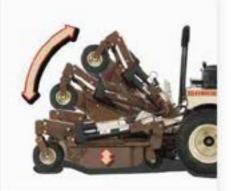

Only five Access-Eze™ lubrication points cut maintenance time up to 80%.

5.5-inch deep DuraMax® decks with anviledged design for exceptional durability easily convert from wide-pattern side discharge to optional mulching or vacuum collection. The QuikAjust™ DropPin™ Height Adjustment makes cutting height change fast and simple.