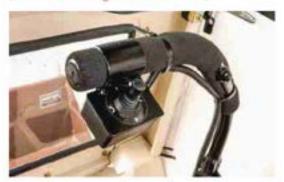

### SNOW PERFORMANCE PACKAGE

Includes a steering lever-mounted joystick that lifts and lowers the snowthrower and rotates the chute 180° from the operator's seat, or angles or lifts rotary brooms or dozer blades with ease.