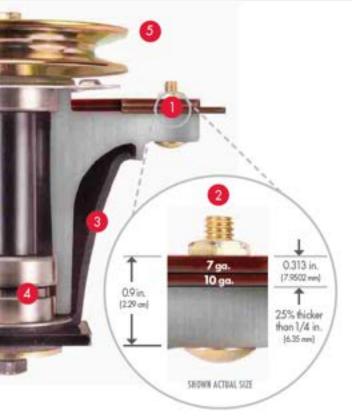

ide of the deck and raises the discharge chute out of the way. Discharge is released from the rear of the deck to keep clippings out of flowerbeds and off sidewalks. Open position lowers the chute for regular side discharge operation. Available for 48-inch and larger decks.

(Does not provide a mulching function)



## **DEPENDABILITY** THIS MAY BE THE LAST MOWER YOU EVER OWN

If you're buying a Grasshopper mower for a new property, chances are your V Series mower will still be going strong when you pay off the mortgage. V Series mowers are built with robotically welded high-grade U.S. steel, a unitized tubular exoskeletal<sup>th</sup> frame and formed steel I-beam reinforcement designed to withstand years of use. A fusion-bonded, powder-coat finish will keep your mower looking like new.



#### THE INDUSTRY'S TOUGHEST SPINDLES

- Massive 8-inch spindle flanges anchored in a 6-bolt pattern spread the force of impact for greater strength in tough mowing applications.
- Double-layered, formed steel spindle plane across all spindles is nearly 1-inch thick in stress zones.
- Sentry™ spindle guards shield the spindle housing and seal lower bearings from fiber wrap, fishing line and plastic bags, as well as dirt ingestion.
- 4. Precisely-turned, ground and polished spindle shafts, with non-greaseable double bearings are designed for high-rotational speeds and minimal maintenance, and keep out dirt and moisture without the need for oversized spindles. Components can be replaced without the need to replace the entire spindle.
- Split-steel pulleys are stronger than cast iron or sta