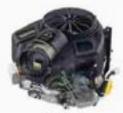

## Reliable economy in a compact package

747cc, 2-cylinder Kohler Command Pro OHV gasoline engine Reliable economy delivers a quality cut and powerful, air-cooled performance in a compact package ideal for tight-quarters mowing. Enjoy the maneuverability of a walk-behind without the fatigue, to mow longer and deliver quality results. The horizontal crankshaft configuration adds performance life to the engine.

Design-matched G<sup>2</sup> hydrostatic transmissions with CoolFan™ hydrostatic pump cooling system and 7 micron absolute filter partnered with wheel motors create a fully hydraulic system for smooth, responsive steering and less maintenance with 1,000-hour fluid change intervals.