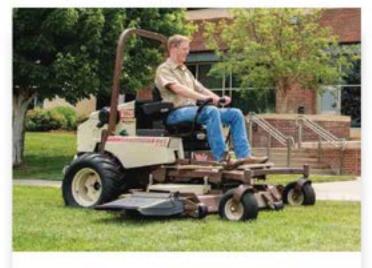

# 200 SERIES AIR-COOLED MIDMOUNT™

## Reliable economy in a compact package

747cc, 2-cylinder Kohler Command Pro OHV gasoline engine Reliable economy delivers a quality cut and powerful, air-cooled performance in a compact package ideal for tight-quarters mowing. Enjoy the maneuverability of a walk-behind without the fatigue, to mow longer and deliver quality results. The horizontal crankshaft configuration adds performance life to the engine.

Design-matched G<sup>2</sup> hydrostatic transmissions with CoolFan™ hydrostatic pump cooling system and 7 micron absolute filter partnered with wheel motors create a fully hydraulic system for smooth, responsive steering and less maintenance with 1,000-hour fluid change intervals.

Only five Access-Eze™ lubrication points cut maintenance time up to 80%.

5.5-inch deep DuraMax® decks with anviledged design for exceptional durability easily convert from wide-pattern side discharge to optional mulching or vacuum collection. The QuikAjust™ DropPin™ Height Adjustment makes cutting height change fast and simple.

Deep-cushioned Premium Comfort Seat featuring CoolTemp Cordurate and coil-spring suspension provides all-day comfort. Electronic fuel gauge/ hour meter on the console is standard.

A higher horsepower combined with a compact wheelbase provides a great power-to-size ratio.

ComfortReach<sup>10</sup> provides 2 inches of adjustment at the base of the lever for a custom steering fit. No tools required.

The 12.0 gal/45.4 L single-fill fuel tank lowers the center of gravity, providing more traction and stability for an enhanced ride. The standard bumper protects the rear of the mower while preserving easy access and removal of the service shield.

Optional four-spindle dedicated rear-discharge decks evenly distribute clippings out back for a smooth cut and no windrowing to provide the quality cut you expect.

> Mowing speeds up to 9.5 MPH and 5.27 acres/hr. based on 61" cutting width" For more details visit: grasshappermower.com/oures