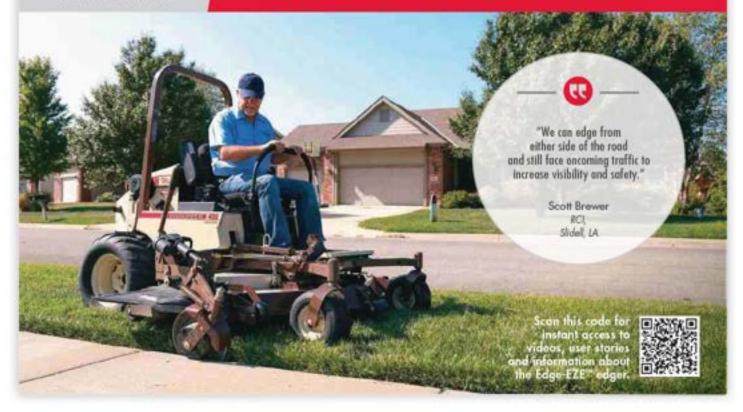

- » Foldable ROPS with seat belt
- Bar tread, low-pressure tires
- Michelin® X® Tweel® 24 x 12-12 Airless Turf Tires (61") (Pg. 38)
- Michelin<sup>®</sup> X<sup>®</sup> Tweel<sup>®</sup> 13 x 6.5-6 Airless Front Costers (Pp. 38)
- » Edge-EZE" edger (Pg. 19)
- Shielded sprayer (Pg. 19)