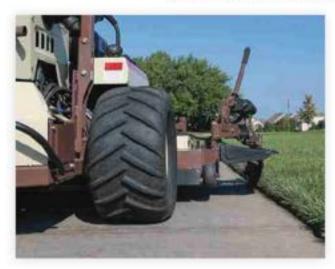

- » Foldable ROPS with seat belt
- Bar tread, low-pressure tires
- Michelin® X® Tweel® 24 x 12-12 Airless Turf Tires (61") (Pg. 38)
- Michelin<sup>®</sup> X<sup>®</sup> Tweel<sup>®</sup> 13 x 6.5-6 Airless Front Costers (Pp. 38)
- » Edge-EZE" edger (Pg. 19)
- Shielded sprayer (Pg. 19)