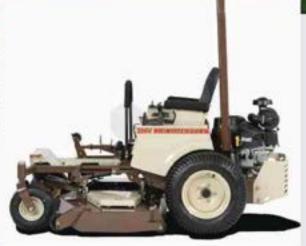

# 200 SERIES AIR-COOLED MIDMOUNT™

## Reliable economy in a compact package

747cc, 2-cylinder Kohler Command Pro OHV gasoline engine Reliable economy delivers a quality cut and powerful, air-cooled performance in a compact package ideal for tight-quarters mowing. Enjoy the maneuverability of a walk-behind without the fatigue, to mow longer and deliver quality results. The horizontal crankshaft configuration adds performance life to the engine.

Design-matched G<sup>2</sup> hydrostatic transmissions with CoolFan™ hydrostatic pump cooling system and 7 micron absolute filter partnered with wheel motors create a fully hydraulic system for smooth, responsive steering and less maintenance with 1,000-hour fluid change intervals.

Only five Access-Eze™ lubrication points cut maintenance time up to 80%.

5.5-inch deep DuraMax® decks with anviledged design for exceptional durability easily convert from wide-pattern side discharge to optional mulching or vacuum collection. The QuikAjust™ DropPin™ Height Adjustment makes cutting height change fast and simple.