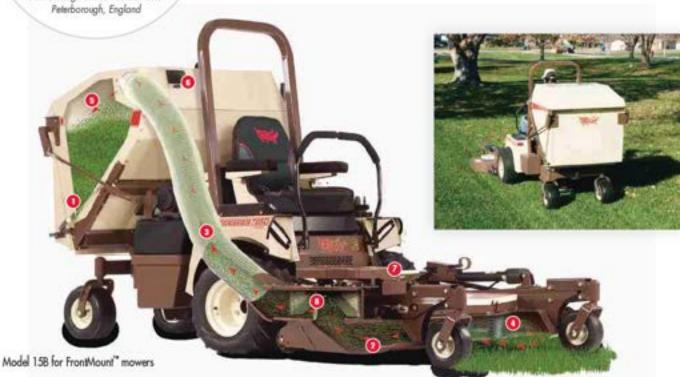

| MPATIBILIT      | Y         |  |
|------------------|-----------|------------|---------------|-----------------|-----------|--|
|                  | Slide-l   |            | Metal Hoppers |                 |           |  |
| Model/Series     | 8HT & 8F  | 12HT & 12F | 158           | 158 HighLift*** | 25        |  |
| 500V Series      |           |            |               |                 |           |  |
| 600 Series       |           |            |               |                 |           |  |
| 700 Series       |           |            |               |                 |           |  |
| 900 Series       |           |            |               |                 |           |  |
| Callector Volume | 8 cu. ft. | 12 cu. ft. | 15 cu. ft.    | 15 ov. ft.      | 25 cu. ft |  |



## FRUNIMUUNI PUWERVAC

Weight is distributed across six tires for a lighter footprint requiring no counterweight.



Model 25 Fixed Mount

All 700 & 900 Series



Model 15B • All 600, 700 & 900 Series



Model 12F Triple Bag Model 12HT (not shown) • All 600, 700 & 900 Series



Model 8HT Twin Bag Model 8F (not shown) • All FrontMount™ Series

## FRONTMOUNT "AND MIDMOUNT" POWERVAC" FEATURES.

- Topered-bottom metal hoppers compact clippings and debris, and can be emptied while the operator remains seated.
- Exclusive, easy "no-tools" Quik-D-Tatch® feature converts from collection to side discharge. See page 15.
- Monitor debris as it passes through the 6-inch-diameter, reinforced semi-transparent hose.
- GrassNax<sup>™</sup> medium-lift blades [included with vac drive] create perfect air