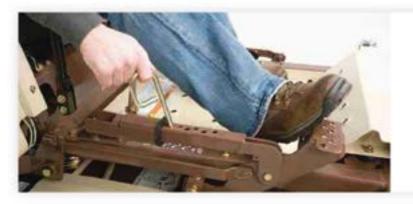

Only five Access-Eze™ lubrication points cut maintenance time up to 80%.

5.5-inch deep DuraMax® decks with anviledged design for exceptional durability easily convert from wide-pattern side discharge to optional mulching or vacuum collection. The QuikAjust™ DropPin™ Height Adjustment makes cutting height change fast and simple.