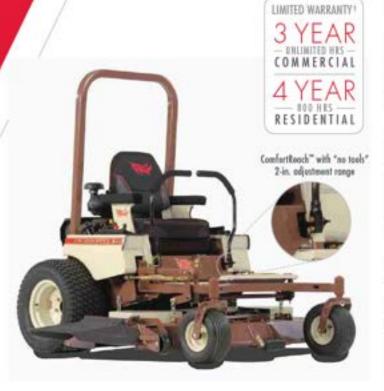

ComfortReach<sup>10</sup> provides 2 inches of adjustment at the base of the lever for a custom steering fit. No tools required.

The 12.0 gal/45.4 L single-fill fuel tank lowers the center of gravity, providing more traction and stability for an enhanced ride. The standard bumper protects the rear of the mower while preserving easy access and removal of the service shield.

Optional four-spindle dedicated rear-discharge decks evenly distribute clippings out back for a smooth cut and no windrowing to provide the quality cut you expect.

> Mowing speeds up to 9.5 MPH and 5.27 acres/hr. based on 61" cutting width" For more details visit: grasshappermower.com/oures