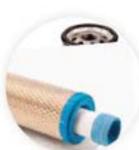

Design-matched G<sup>2</sup> hydrostatic transmissions with CoolFan™ hydrostatic pump cooling system and 7 micron absolute filter partnered with wheel motors create a fully hydraulic system for smooth, responsive steering and less maintenance with 1,000-hour fluid change intervals.