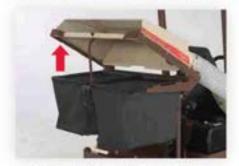

Only five Access-Eze™ lubrication points cut maintenance time up to 80%.

5.5-inch deep DuraMax® decks with anviledged design for exceptional durability easily convert from wide-pattern side discharge to optional mulching or vacuum collection. The QuikAjust™ DropPin™ Height Adjustment makes cutting height change fast and simple.