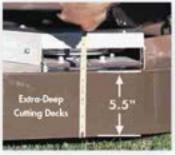

Only five Access-Eze™ lubrication points cut maintenance time up to 80%.

5.5-inch deep DuraMax® decks with anviledged design for exceptional durability easily convert from wide-pattern side discharge to optional mulching or vacuum collection. The QuikAjust™ DropPin™ Height Adjustment makes cutting height change fast and simple.