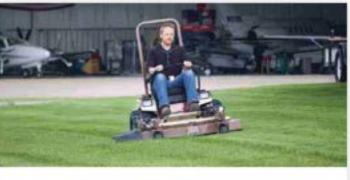

# 200 SERIES AIR-COOLED MIDMOUNT™

## Reliable economy in a compact package

747cc, 2-cylinder Kohler Command Pro OHV gasoline engine Reliable economy delivers a quality cut and powerful, air-cooled performance in a compact package ideal for tight-quarters mowing. Enjoy the maneuverability of a walk-behind without the fatigue, to mow longer and deliver quality results. The horizontal crankshaft configuration adds performance life to the engine.