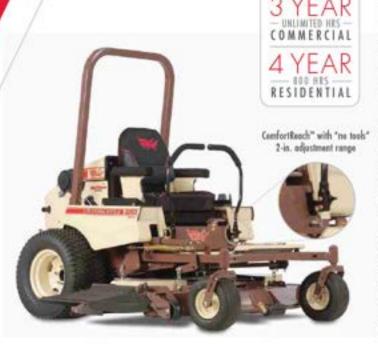

## Reliable economy in a compact package

747cc, 2-cylinder Kohler Command Pro OHV gasoline engine Reliable economy delivers a quality cut and powerful, air-cooled performance in a compact package ideal for tight-quarters mowing. Enjoy the maneuverability of a walk-behind without the fatigue, to mow longer and deliver quality results. The horizontal crankshaft configuration adds performance life to the engine.

Design-matched G<sup>2</sup> hydrostatic transmissions with CoolFan™ hydrostatic pump cooling system and 7 micron absolute filter partnered with wheel motors create a fully hydraulic system for smooth, responsive steering and less maintenance with 1,000-hour fluid change intervals.

Only five Access-Eze™ lubrication points cut maintenance time up to 80%.

5.5-inch deep DuraMax® decks with anviledged design for exceptional durability easily convert from wide-pattern side discharge to optional mulching or vacuum collection. The QuikAjust™ DropPin™ Height Adjustment makes cutting height change fast and simple.

Deep-cushioned Premium Comfort Seat featuring CoolTemp Cordurate and coil-spring suspension provides all-day comfort. Electronic fuel gauge/ hour meter on the console is standard.

A higher horsepower combined with a compact wheelbase provides a great power-to-size ratio.

ComfortReach<sup>10</sup> provides 2 inches of adjustment at the base of the lever for a custom steering fit. No tools required.

The 12.0 gal/45.4 L single-fill fuel tank lowers the center of gravity, providing more traction and stability for an enhanced ride. The standard bumper protects the rear of the mower while preserving easy access and removal of the service shield.

Optional four-spindle dedicated rear-discharge decks evenly distribute clippings out back for a smooth cut and no windrowing to provide the quality cut you expect.

> Mowing speeds up to 9.5 MPH and 5.27 acres/hr. based on 61" cutting width" For more details visit: grasshappermower.com/oures