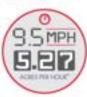

Optional four-spindle dedicated rear-discharge decks evenly distribute clippings out back for a smooth cut and no windrowing to provide the quality cut you expect.

> Mowing speeds up to 9.5 MPH and 5.27 acres/hr. based on 61" cutting width" For more details visit: grasshappermower.com/oures