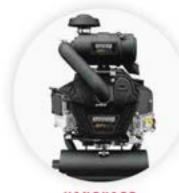

## Reliable economy in a compact package

747cc, 2-cylinder Kohler Command Pro OHV gasoline engine Reliable economy delivers a quality cut and powerful, air-cooled performance in a compact package ideal for tight-quarters mowing. Enjoy the maneuverability of a walk-behind without the fatigue, to mow longer and deliver quality results. The horizontal crankshaft configuration adds performance life to the engine.