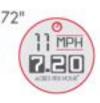

Optional four-spindle dedicated rear-discharge decks evenly distribute clippings out back for a smooth cut and no windrowing to provide the quality cut you expect.

> Mowing speeds up to 9.5 MPH and 5.27 acres/hr. based on 61" cutting width" For more details visit: grasshappermower.com/oures