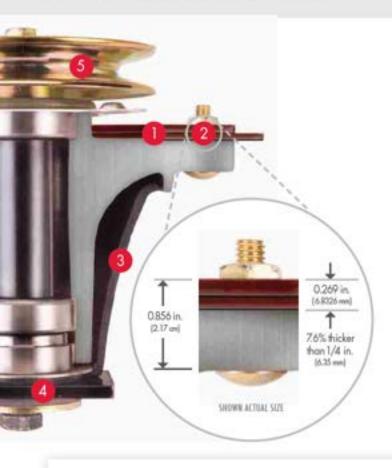

# LITTLE BULLY" DOZER BLADES

These durable 48- and 60-inch blades are highly efficient at moving snow. Three styles are available. Operator's seating position directly above the drive wheels enhances traction in deep, heavy snows.