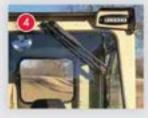

#### OPTIONS FOR COMFORT AND PRODUCTIVITY

WINTER CAB Fully-enclosed Winter Cab features all-metal frame, sides and doors that seal out wind and moisture. Features include tempered-glass windows, front and rear LED lights and an electric windshield

wiper for enhanced visibility.

Requires counterweight.