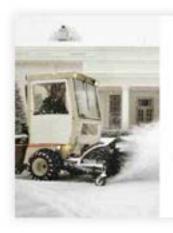

# LITTLE BULLY" DOZER BLADES

These durable 48- and 60-inch blades are highly efficient at moving snow. Three styles are available. Operator's seating position directly above the drive wheels enhances traction in deep, heavy snows.