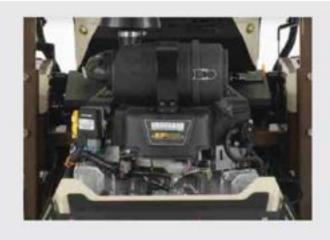

## Reliable economy in a compact package

747cc, 2-cylinder Kohler Command Pro OHV gasoline engine Reliable economy delivers a quality cut and powerful, air-cooled performance in a compact package ideal for tight-quarters mowing. Enjoy the maneuverability of a walk-behind without the fatigue, to mow longer and deliver quality results. The horizontal crankshaft configuration adds performance life to the engine.

Design-matched G<sup>2</sup> hydrostatic transmissions with CoolFan™ hydrostatic pump cooling system and 7 micron absolute filter partnered with wheel motors create a fully hydraulic system for smooth, responsive steering and less maintenance with 1,000-hour fluid change intervals.