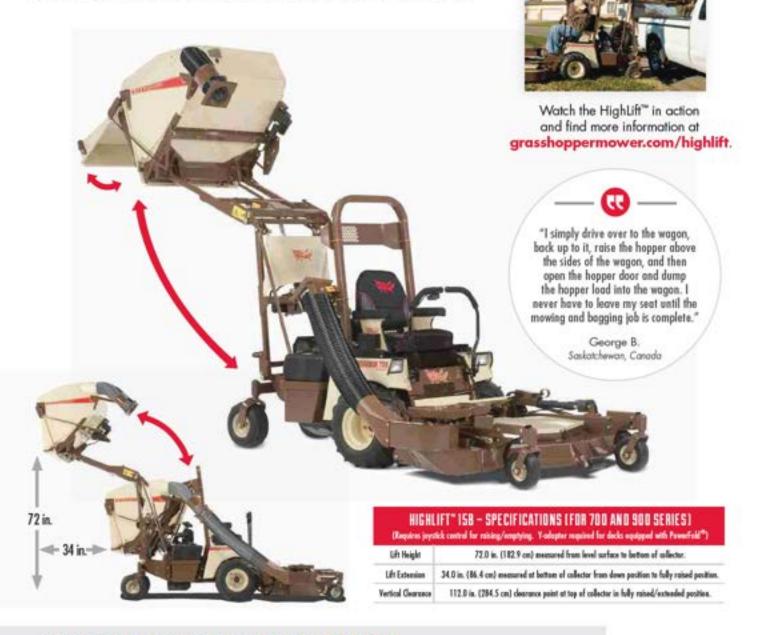

win Bag Model 8HT (not shown) • All MidMount™ Series



Model 16
• All 200, 300 & 400 Series

## HT MODELS FEATURE HINGED METAL TOPS THAT PROP UP FOR EASY EMPTYING.

Model 8HT with twin, or 12HT with triple, 4-cubic-feet reinforced bags, capture clippings and debris. Bags slide in and out for easy emptying and are made of UV-tolerant, commercial-grade, rip- and tear-resistant fabric.



Check Compatibility charts to see which HT models fit FrontMount and MidMount mowers.

# HIGHLIFT™ 15B TAKE YOUR COLLECTION SOLUTION TO A HIGHER LEVEL.

HighLift™ 1.5B allows operators to raise and lower the collector with the flip of a switch. Infinitely variable emptying positions easily clear fences, truck beds and trailers with sidewalls and place clippings in the middle of the vehicle bed or trailer.



## HIGHLIFT" 158 (FOR 700 & 900 SERIES)



Debris Xpel™ arms inside the hopper facilitate fast, efficient emptying. (Optional for 158)



Raise, lower, open and close with steering lever-mounted joystick (required).



Two-part collection hose system forms a debris-free seal.

Scan this code to view a video on the HighLift\*\* 15B.



# OPTIONAL POWERVAC™ ACCESSORIES

#### TINE-BAKE" DETHATCHER



Dethatchers feature a unified raking motion that removes large amounts of thatch while surface aerating the soil to promote root development. Combine with PowerVac" Collection System to rake and pick up thatch in one pass.

| TINE-RAKE"<br>SPECIFICATIONS                 | 46" Dethatcher<br>(48" or 52" deck)                     | 60" Dethatcher<br>(61" or 72" deck)         |  |  |  |
|----------