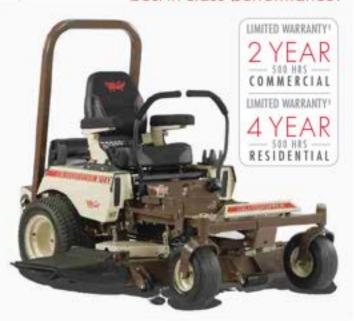

# 200 SERIES AIR-COOLED MIDMOUNT™

## Reliable economy in a compact package

747cc, 2-cylinder Kohler Command Pro OHV gasoline engine Reliable economy delivers a quality cut and powerful, air-cooled performance in a compact package ideal for tight-quarters mowing. Enjoy the maneuverability of a walk-behind without the fatigue, to mow longer and deliver quality results. The horizontal crankshaft configuration adds performance life to the engine.