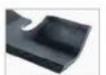

#### V-PLOW

Ideal for clearing sidewalks, the 60-inch V-plow pushes snow to both sides, clearing a path in one easy pass. It easily punches through snowdrifts and clears a lane through heavy snow.