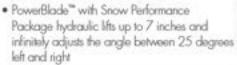

### SNOW PERFORMANCE PACKAGE

Includes a steering lever-mounted joystick that lifts and lowers the snowthrower and rotates the chute 180° from the operator's seat, or angles or lifts rotary brooms or dozer blades with ease.