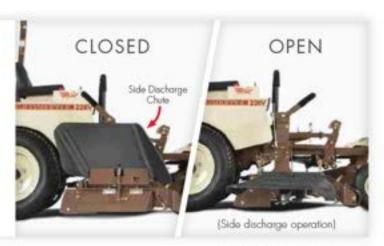

- Muminum or Vinyl Sunshede Canopy (Pa. 38)
- > Yellow beacon light (7s. 21)
- \* Side discharge control kit (Py. 8)
- Air Dam kit for dry, dusty conditions. (Pa. 17)