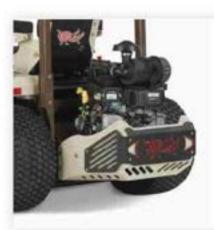

## Reliable economy in a compact package

747cc, 2-cylinder Kohler Command Pro OHV gasoline engine Reliable economy delivers a quality cut and powerful, air-cooled performance in a compact package ideal for tight-quarters mowing. Enjoy the maneuverability of a walk-behind without the fatigue, to mow longer and deliver quality results. The horizontal crankshaft configuration adds performance life to the engine.