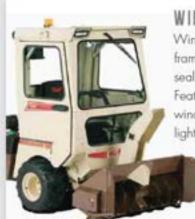

#### OPTIONS FOR COMFORT AND PRODUCTIVITY

WINTER CAB Fully-enclosed Winter Cab features all-metal frame, sides and doors that seal out wind and moisture. Features include tempered-glass windows, front and rear LED lights and an electric windshield

wiper for enhanced visibility.

Requires counterweight.