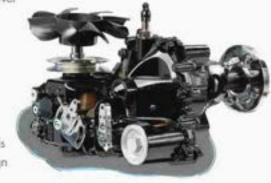

Design-matched G<sup>2</sup> hydrostatic transmissions with CoolFan™ hydrostatic pump cooling system and 7 micron absolute filter partnered with wheel motors create a fully hydraulic system for smooth, responsive steering and less maintenance with 1,000-hour fluid change intervals.