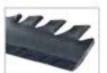

## CLEANSWEEP" ROTARY BROOMS

Leave a clean, dry path with powerful, PTO-driven 48- and 60-inch rotary brooms which can clear up to 8 inches of snow. Fixed-angle and bidirectional models are available.