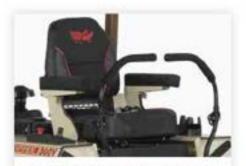

Deep-cushioned Premium Comfort Seat featuring CoolTemp Cordurate and coil-spring suspension provides all-day comfort. Electronic fuel gauge/ hour meter on the console is standard.

A higher horsepower combined with a compact wheelbase provides a great power-to-size ratio.