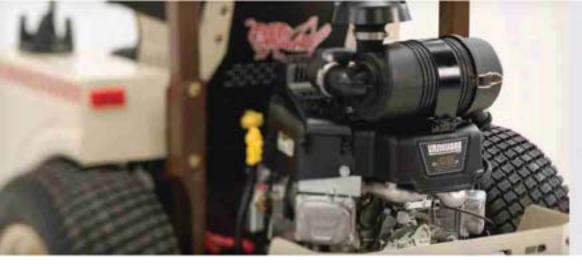

# 200 SERIES AIR-COOLED MIDMOUNT™

## Reliable economy in a compact package

747cc, 2-cylinder Kohler Command Pro OHV gasoline engine Reliable economy delivers a quality cut and powerful, air-cooled performance in a compact package ideal for tight-quarters mowing. Enjoy the maneuverability of a walk-behind without the fatigue, to mow longer and deliver quality results. The horizontal crankshaft configuration adds performance life to the engine.