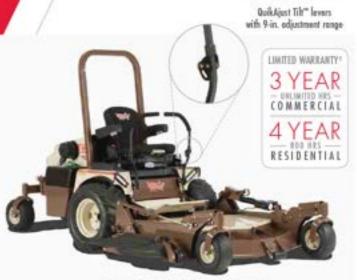

- » DuraFlex'\* suspension forks (Pg. 10)
- 16 LED work lights (Pp. 38)
- Taller steering levers
- QuikAjust Tilt\* steering levers with "no tools" 9-inch comfort range (Pg. 5)
- Big Boy wide-seat conversion kit
- > Premier suspension seat (Pg. 5)
- Adjustable cup holder