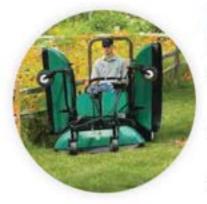

# LITTLE BULLY" DOZER BLADES

These durable 48- and 60-inch blades are highly efficient at moving snow. Three styles are available. Operator's seating position directly above the drive wheels enhances traction in deep, heavy snows.

#### V-PLOW

Ideal for clearing sidewalks, the 60-inch V-plow pushes snow to both sides, clearing a path in one easy pass. It easily punches through snowdrifts and clears a lane through heavy snow.