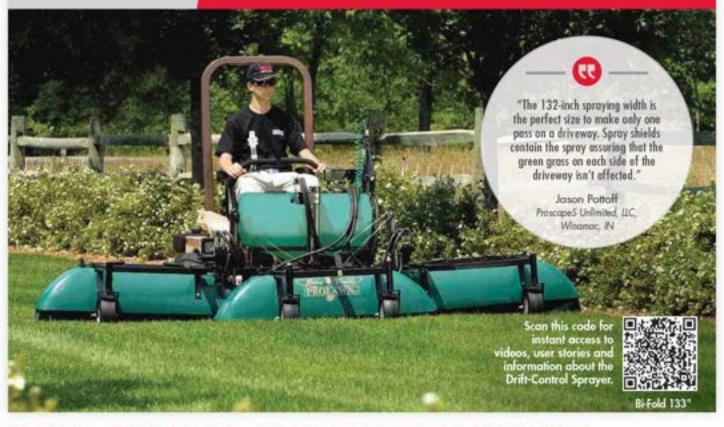

- » Foldable ROPS with seat belt
- Bar tread, low-pressure tires
- Michelin® X® Tweel® 24 x 12-12 Airless Turf Tires (61") (Pg. 38)
- Michelin<sup>®</sup> X<sup>®</sup> Tweel<sup>®</sup> 13 x 6.5-6 Airless Front Costers (Pp. 38)
- » Edge-EZE" edger (Pg. 19)
- Shielded sprayer (Pg. 19)