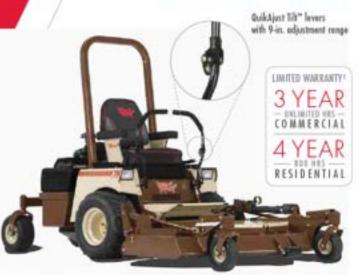

ComfortReach<sup>10</sup> provides 2 inches of adjustment at the base of the lever for a custom steering fit. No tools required.

The 12.0 gal/45.4 L single-fill fuel tank lowers the center of gravity, providing more traction and stability for an enhanced ride. The standard bumper protects the rear of the mower while preserving easy access and removal of the service shield.

- » DuraFlex'\* suspension forks (Pg. 10)
- 16 LED work lights (Pp. 38)
- Taller steering levers
- QuikAjust Tilt\* steering levers with "no tools" 9-inch comfort range (Pg. 5)
- Big Boy wide-seat conversion kit
- > Premier suspension seat (Pg. 5)
- Adjustable cup holder