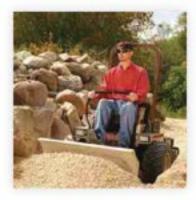

Only five Access-Eze™ lubrication points cut maintenance time up to 80%.

5.5-inch deep DuraMax® decks with anviledged design for exceptional durability easily convert from wide-pattern side discharge to optional mulching or vacuum collection. The QuikAjust™ DropPin™ Height Adjustment makes cutting height change fast and simple.