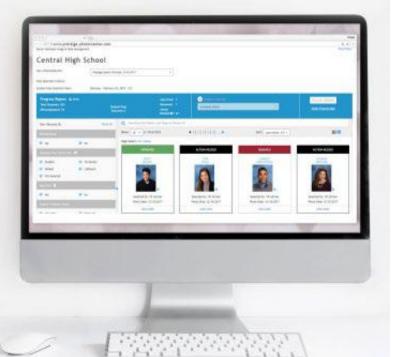

## LIFETOUCH PORTAL

# Picture Day is just the start: Manage images, data and more.

The Lifetouch Portal offers a reliable, protected way to store and access school images and data

#### Simplify your school picture management.

The Lifetouch Portal not only stores your students' school pictures and information, but this secure web-based system also ensures you have student data in one protected place. Plus, you'll be able to repurpose the images and data information to create ID Cards, recognition certificates and more right in the Portal.