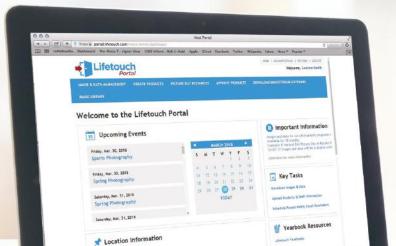

## LIFETOUCH PORTAL

# Picture Day is just the start: Manage images, data and more.

The Lifetouch Portal offers a reliable, protected way to store and access school images and data

#### Simplify your school picture management.

The Lifetouch Portal not only stores your students' school pictures and information, but this secure web-based system also ensures you have student data in one protected place. Plus, you'll be able to repurpose the images and data information to create ID Cards, recognition certificates and more right in the Portal.

#### Lifetouch Portal

The Lifetouch Portal is a school's one-stop-shop to interact with Lifetouch. Portal helps schools manage their student images and data, automate Picture Day reminders, design custom student recognition materials and more - all in one place.