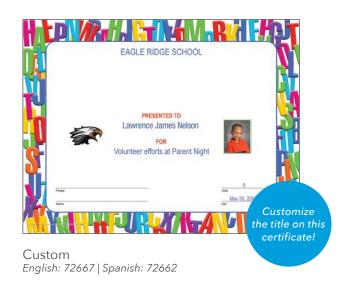

#### Alphabet Certificates

Attendance English: 72671 | Spanish: 72666

Achievement English: 72670 | Spanish: 72665

Honor Roll English: 72672 | Spanish: 72664

Alphabet certificates available in Spanish for U.S. schools!

Student of the Month English: 72669 | Spanish: 72663

Character English: 72668 | Spanish: 72661