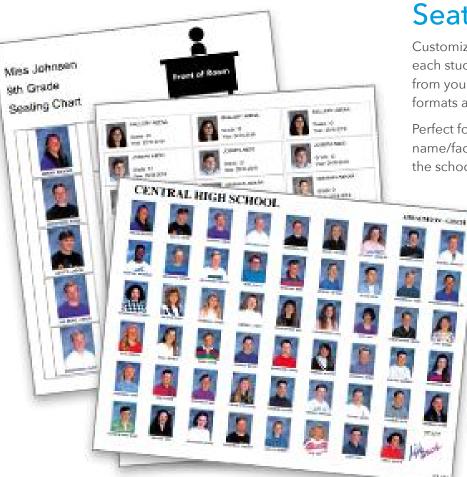

#### **Seating Charts**

Customize and print seating charts, featuring each student's school image, on-demand from your Lifetouch Portal. There are multiple formats available to meet your needs.

Perfect for a substitute teacher or learning name/face recognition at the beginning of the school year.