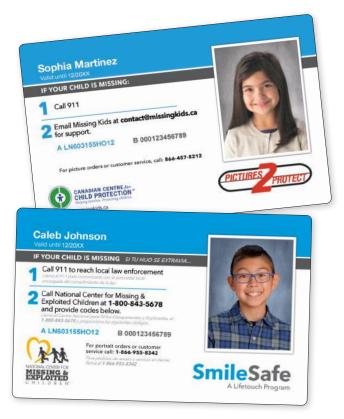

# SmileSafe<sup>®</sup> & Pictures2Protect Cards

Lifetouch plays a critical role in the safety and recovery of missing children. Lifetouch provides printed and digital photo identifications cards to every child photographed, regardless of school picture purchase. In the event a child goes missing, the details on this card connect law enforcement with the most important tool in the recovery of a missing child - a current picture.

In the U.S., this program is referred to as SmileSafe®; In Canada, it is called Pictures2Protect.