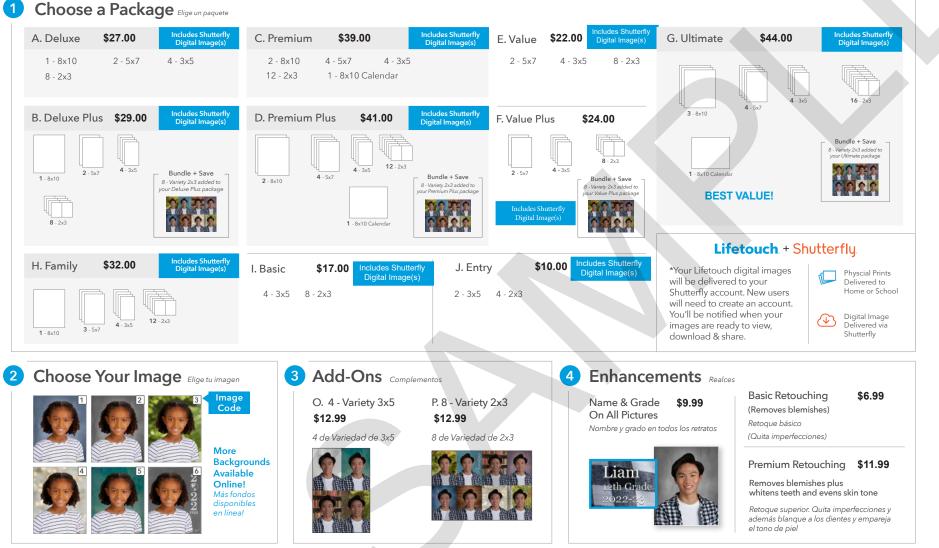

| ieache                  | er Last Name Apellido del maestro(a                                                                          | ) 5                                | Student Grade       | Grado del es   | tudiante     |
|-------------------------|--------------------------------------------------------------------------------------------------------------|------------------------------------|---------------------|----------------|--------------|
| Nobil                   | e Phone Number Número de teléfo                                                                              | no móvil<br>Oty<br>Cantidad        | Price<br>Precio     | Total<br>Total | lmag<br>Code |
|                         | A. Deluxe                                                                                                    |                                    | \$27.00             |                |              |
|                         | B. Deluxe Plus                                                                                               |                                    | \$29.00             |                |              |
|                         | C. Premium                                                                                                   |                                    | \$39.00             |                |              |
| Packages Paquetes       | D. Premium Plus                                                                                              |                                    | \$41.00             |                |              |
|                         | E. Value                                                                                                     |                                    | \$22.00             |                |              |
|                         | F. Value Plus                                                                                                |                                    | \$24.00             |                |              |
|                         | G. Ultimate                                                                                                  |                                    | \$44.00             |                |              |
|                         | H. Family                                                                                                    | 1                                  | \$32.00             |                |              |
|                         | I. Basic                                                                                                     |                                    | \$17.00             |                |              |
|                         | J. Entry                                                                                                     |                                    | \$10.00             |                |              |
|                         | K. 8 - 2x3 Wallets                                                                                           |                                    | \$12.99             |                |              |
| so                      | L. 2 - 5x7                                                                                                   |                                    | \$12.99             |                |              |
| Add-Ons Complementos    | M. 1 - 8x10                                                                                                  |                                    | \$12.99             |                |              |
| IS Com                  | N. 4 - 3x5                                                                                                   |                                    | \$12.99             |                |              |
| nO-b                    | O. 4 - Variety 3x5                                                                                           |                                    | \$12.99             |                | N/A          |
| Ρq                      | P. 8 - Variety 2x3                                                                                           |                                    | \$12.99             |                | N//          |
| ents                    | Premium Retouching Basic<br>teeth a<br>kin to                                                                | plus whitens<br>and even           | \$11.99             |                |              |
| Enhancements<br>Realces | Basic Retouching Removes blemishes                                                                           |                                    | \$6.99              |                | -            |
| Enhar                   | Name & Grade On All Picture                                                                                  | \$9.99                             |                     | -              |              |
|                         | <u></u>                                                                                                      |                                    | SUBTOTAL<br>Subtota |                | 1            |
|                         | Agregar impuesto sobr                                                                                        | Add 7.52                           | 25% tax.            |                | 1            |
| exad                    | <b>ne**</b> Please print first nan<br>ctly how it should appear o<br>ación de nombre** <i>Escribe el nom</i> | ne<br>on picture<br>obre de pila d | TOTAL<br>TOTAL      |                | ]            |