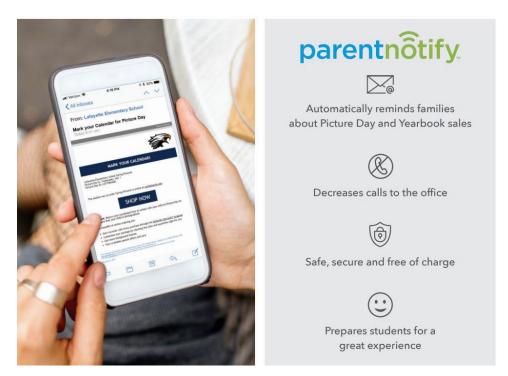

#### PARENT NOTIFY

Parent Notify is an email communication tool that sends automated reminders to parents about Picture Day and Yearbooks. Parent Notify will simplify administrative tasks and reduce questions from parents. Parent Notify provides a purchasing link to parents for MyLifetouch.com for pictures or YBPay for Yearbooks.

Parent Notify is exclusive to Lifetouch customers

#### Parent Notify (U.S. Only)

Within Portal, schools can utilize Parent Notify. Parent Notify is a paperless Picture Day and Yearbook communication solution for schools that will simplify administrative tasks and reduce questions from parents.

"Parent Notify was the best! This was our first year using Parent Notify and it was so easy. We had no problems with parents ordering and knowing when Picture Day was. No phone calls to the office for the first time EVER!"

- Office Manager, St. Susanna School, Mason, Ohio

C METHON

learning environment.