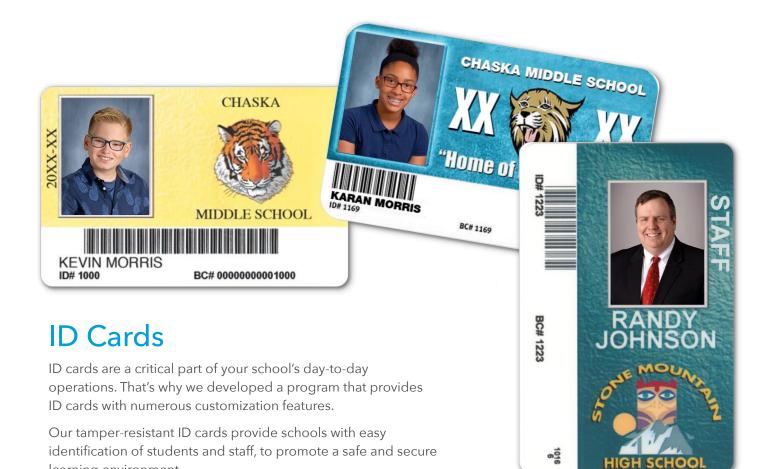

#### SAFETY & SECURITY

- 4 Lifetouch Portal
- 4 Parent Notify
- 5 ID Cards
- 5 SmileSafe<sup>®</sup> & Pictures2Protect Cards